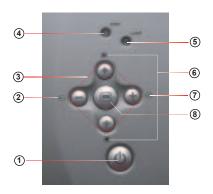

# **Using the Control Panel**

| 1 | Power                    | Turn the projector on and off. For more information, see "Turning Your Projector On" on page 11 and "Turning Your Projector Off" on page 11.                                                                                                                                                                                                                                                          |  |  |
|---|--------------------------|-------------------------------------------------------------------------------------------------------------------------------------------------------------------------------------------------------------------------------------------------------------------------------------------------------------------------------------------------------------------------------------------------------|--|--|
| 2 | Source                   | Press to toggle through Analog RGB, Composite,<br>Component-i, S-video, and Analog YPbPr sources when<br>multiple sources are connected to the projector.                                                                                                                                                                                                                                             |  |  |
| 3 | Four Directional<br>Keys | The four directional keys • • • can be used to toggle through the tabs in the OSD.                                                                                                                                                                                                                                                                                                                    |  |  |
| 4 | TEMP warning light       | <ul> <li>A solid orange TEMP light indicates that the projector has overheated. The display automatically shuts down. Turn the display on again after the projector cools down. If the problem persists, contact Dell.</li> <li>A blinking orange Temp light indicates that a projector fan has failed and the projector automatically shuts down. If this problem persists, contact Dell.</li> </ul> |  |  |
| 5 | LAMP warning light       | If the Lamp light is solid orange, replace the lamp.                                                                                                                                                                                                                                                                                                                                                  |  |  |
| 6 | Keystone adjustment      | If your image is not perpendicular to the screen, then it does not appear square. Press to adjust image distortion caused by tilting the projector. (±16 degrees)                                                                                                                                                                                                                                     |  |  |
| 7 | Resync                   | Press to synchronize the projector to the input source.  Resync does not operate if the on-screen display (OSD) is displayed.                                                                                                                                                                                                                                                                         |  |  |

| 8 Menu | Press to activate the OSD. Use the directional keys and |
|--------|---------------------------------------------------------|
|        | the Menu button to navigate through the OSD.            |